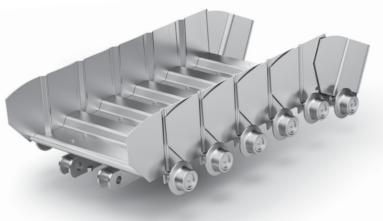

## PAN CONVEYOR ROLLERS





## **ABOUT KOBO**

KOBO is one of the leading German manufacturers for engineered class chains and sprockets. KOBO has been providing customized high-quality chains, sprockets and accessories for various industries for over 120 years.

## **ROLLERS**

KOBO designs rollers with ball bearings, stub shafts and grease fittings. Our rollers can be induction hardened up to 5 mm in depth.







| Туре          | a <sub>1</sub> | a <sub>2</sub> | a <sub>3</sub> | Motion Part No |
|---------------|----------------|----------------|----------------|----------------|
| Kobo PR 108 A | 108            | 160            | 66             | 07988021       |
| Kobo PR 140 A | 140            | 200            | 85             | 07988022       |
| Kobo PR 160 A | 160            | 220            | 87             | 07988023       |

all dimensions in mm

Phone: +1 630 464 8447 Email: info@kobousa.com Web: www.kobousa.com