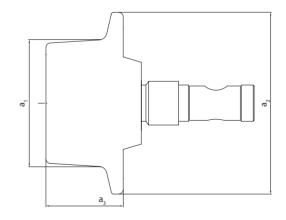

## **ROLLERS**

KOBO designs rollers with ball bearings, stub shafts and grease fittings. Our rollers can be induction hardened up to 5 mm in depth.

| Туре          | a <sub>1</sub> | a <sub>2</sub> | a <sub>3</sub> | Motion Part No |
|---------------|----------------|----------------|----------------|----------------|
| Kobo PR 108 A | 108            | 160            | 66             | 07988021       |
| Kobo PR 140 A | 140            | 200            | 85             | 07988022       |
| Kobo PR 160 A | 160            | 220            | 87             | 07988023       |