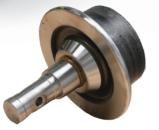

## **ROLLERS**

KOBO designs rollers with ball bearings, stub shafts and grease fittings. Our rollers can be induction hardened up to 5 mm in depth.

| Туре          | a <sub>1</sub> | a <sub>2</sub> | a <sub>3</sub> | Motion Part No |
|---------------|----------------|----------------|----------------|----------------|
| Kobo PR 108 A | 108            | 160            | 66             | 07988021       |
| Kobo PR 140 A | 140            | 200            | 85             | 07988022       |
| Kobo PR 160 A | 160            | 220            | 87             | 07988023       |