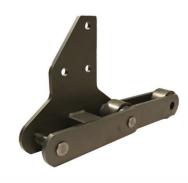

## **TECHNICAL ADVANTAGES:**

- Sealed joint or grease fitting technology
- Inside or outside roller technology
- Bent, welded or rake-style attachments
- Sprockets in solid, split and segmented execution
- E.g. 9, 10 or 12 inch pitch chains
- E.g. 200 mm, 250 mm, 315 mm, 400 mm and 500 mm pitch chains