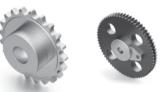

# **SPROCKETS**

#### SPECIALIZED SPROCKET SOLUTIONS

KOBO manufactures high performance sprockets and traction wheels in nearly any variation with the option to apply induction hardened teeth up to a diameter of 5.5 ft (1700 mm).

## WE DESIGN SPROCKETS WITH:

- Grooved keyways
- Dirt releasing notches
- Threads for screw holes
- Noise reduction features
- Induction hardened teeth
- Increased tooth gap clearance
- Weldet hubs (welded and machined)
- One-sided hubs (symmetric and asymmetric)