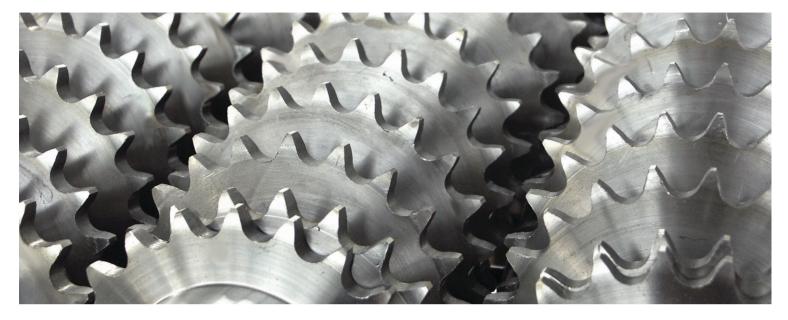

# **SPROCKETS**

#### SPECIALIZED SPROCKET SOLUTIONS

KOBO manufactures high performance sprockets and traction wheels in nearly any variation with the option to apply induction hardened teeth up to a diameter of 5.5 ft (1700 mm).

## WE DESIGN SPROCKETS WITH:

- Grooved keyways
- Dirt releasing notches
- Threads for screw holes
- Noise reduction features
- Induction hardened teeth
- Increased tooth gap clearance
- Weldet hubs (welded and machined)
- One-sided hubs (symmetric and asymmetric)