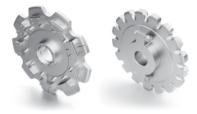

# **SPROCKETS**

#### SPECIALIZED SPROCKET SOLUTIONS

KOBO manufactures high performance sprockets and traction wheels in nearly any variation with the option to apply induction hardened teeth up to a diameter of 5.5 ft (1700 mm).

## WE DESIGN SPROCKETS WITH:

- Grooved keyways
- Dirt releasing notches
- Threads for screw holes
- Noise reduction features
- Induction hardened teeth
- Increased tooth gap clearance
- Weldet hubs (welded and machined)
- One-sided hubs (symmetric and asymmetric)