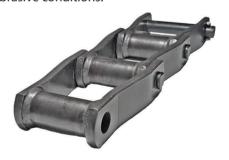

#### WELDED STEEL CHAINS

Welded steel chains are designed for tough applications. KOBO chains are manufactured with robotic welding of the barrels and link plates to ensure the chains withstand shock loads and abrasive conditions.